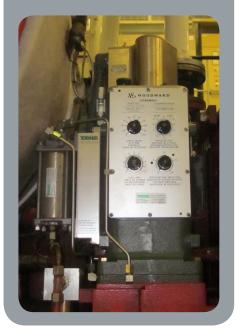

Turner ECS will install and test the UG40 MAS+ governor onboard, delivering a full service after which the upgraded engine is ready for operation.

#### **ADVANTAGES**

The upgrade of the UG-40DI will provide the following advantages to end users:

- Keep existing UG40
- 18 months warranty
- Proven UG40 parts
- No linkage adjustment
- Form and fit will remain identical
- Same dynamic performance
- Keep fuel rack sensor
- Functionality remains the same
- Quick and easy modification