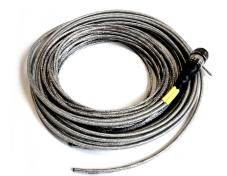

#### Accessories

Cable Set

Cables are included to connect the UG40 MAS+ to the control box and to connect the control box to the MAK engine control cabinet.