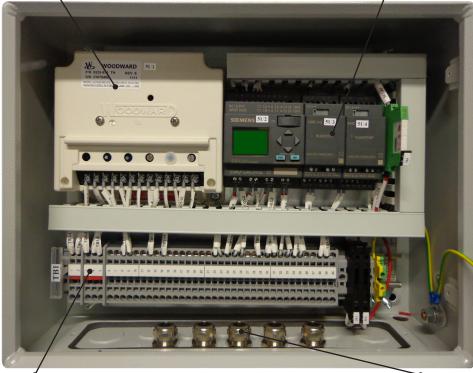

#### **Control Box**

#### MAS Driver Box

#### Programmable Logic Controller

**Terminal Strip** 

Wiring Conduits