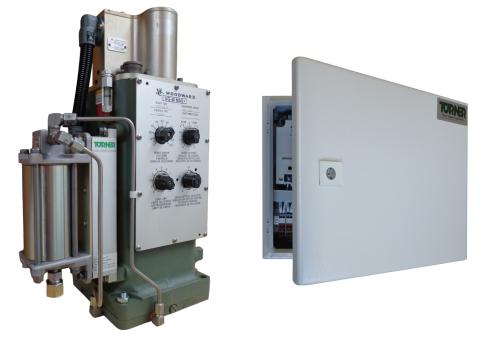

## UG 40 MAS + Governor

SERIAL NO.

.

GOVERNOR SPEED CUSTOMER'S NO.

64

SPEED DROOP STATISME P-BEREICH CAIDA DE VELOCIDAD

SPEED SETTING **REGLAGE DE VITESSE** DREHZAHLEINSTELLUNG ADJUSTE DE VELOCIDAD

LOAD LIMIT LIMITE DE CHARGE LASTBEGRENZUNG LIMITE DE CARGA INDICATEUR VITESSE AFFICHEE SOLLWERTANZEIGER INDICADOR DE VELOCIDAD

#### Woodward UG40-DI Replacement - UG40 MAS+ - Governor with Digital Inteface

Turner ECS has developed the UG40 MAS+ governor as a direct replacement/upgrade for the obsolete Woodward UG40-DI governor.

#### **Control Box**

#### MAS Driver Box