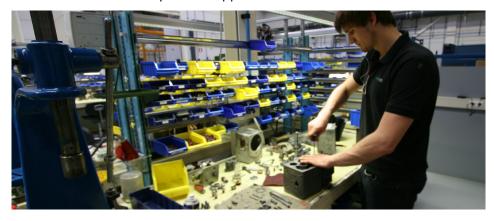

### **Electronic Repair**

At our in-house facility we repair and test Woodard electric controls (e.g. load sharing and speed controls) applied on a wide variety of prime movers used in oil & gas, petrochemical, process, marine and power generation markets.

Turner ECS offers the following electronic services:

- Repair of all analog Woodward controls
- Repair of digital Woodward controls
- Testing of obsolete analog/digital controls and Micronet/Netcon cards
- Cleaning, calibration and factory testing of Micronet/Netcon cards